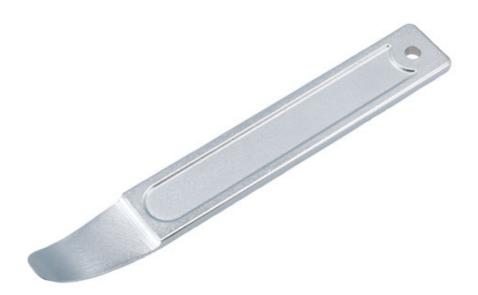

## **Curved Metal Wedge/Pry Tool**

A curved metal pry bar tool, 176mm in length, suitable for gently easing apart push-fit plastic components and removing both interior and exterior trim. Manufactured from SCM440 steel with a high strength thin tip finishing off the slim radius taper end, allowing the tool to fit in tight gaps and separate parts with very little deflection.

## **Additional Information**

- · Ideal for use on plastic sumps, plastic cam covers, EV battery covers, access panels & badge removal.
- · Length: 176mm.
- · Slim radius taper end for easy access.
- High strength thin tip 0.55mm (0.0218").
- · Manufactured from SCM440 steel for strength, with a satin finish.