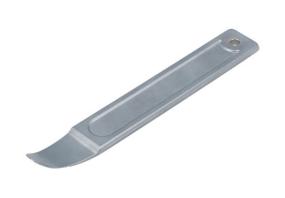

## **Curved Metal Wedge/Pry Tool**

A curved metal pry bar tool, 176mm in length, suitable for gently easing apart push-fit plastic components and removing both interior and exterior trim. Manufactured from SCM440 steel with a high strength thin tip finishing off the slim radius taper end, allowing the tool to fit in tight gaps and separate parts with very little deflection.

## **Additional Information**

- · Ideal for use on plastic sumps, plastic cam covers, EV battery covers, access panels & badge removal.
- · Length: 176mm.
- · Slim radius taper end for easy access.
- High strength thin tip 0.55mm (0.0218").
- · Manufactured from SCM440 steel for strength, with a satin finish.