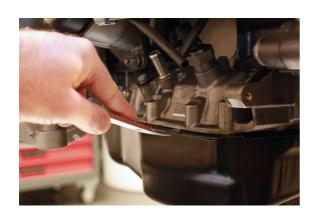

## **Additional Information**

- · Ideal for use on plastic sumps, plastic cam covers, EV battery covers, access panels & badge removal.
- · Length: 176mm.
- · Slim radius taper end for easy access.
- High strength thin tip 0.55mm (0.0218").
- · Manufactured from SCM440 steel for strength, with a satin finish.