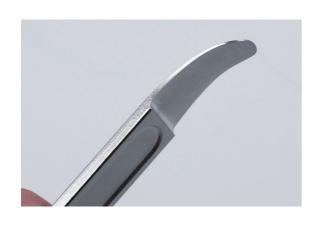

## **Curved Metal Wedge/Pry Tool**

A curved metal pry bar tool, 176mm in length, suitable for gently easing apart push-fit plastic components and removing both interior and exterior trim. Manufactured from SCM440 steel with a high strength thin tip finishing off the slim radius taper end, allowing the tool to fit in tight gaps and separate parts with very little deflection.

## **Additional Information**

- · Ideal for use on plastic sumps, plastic cam covers, EV battery covers, access panels & badge removal.
- · Length: 176mm.
- · Slim radius taper end for easy access.
- High strength thin tip 0.55mm (0.0218").
- · Manufactured from SCM440 steel for strength, with a satin finish.